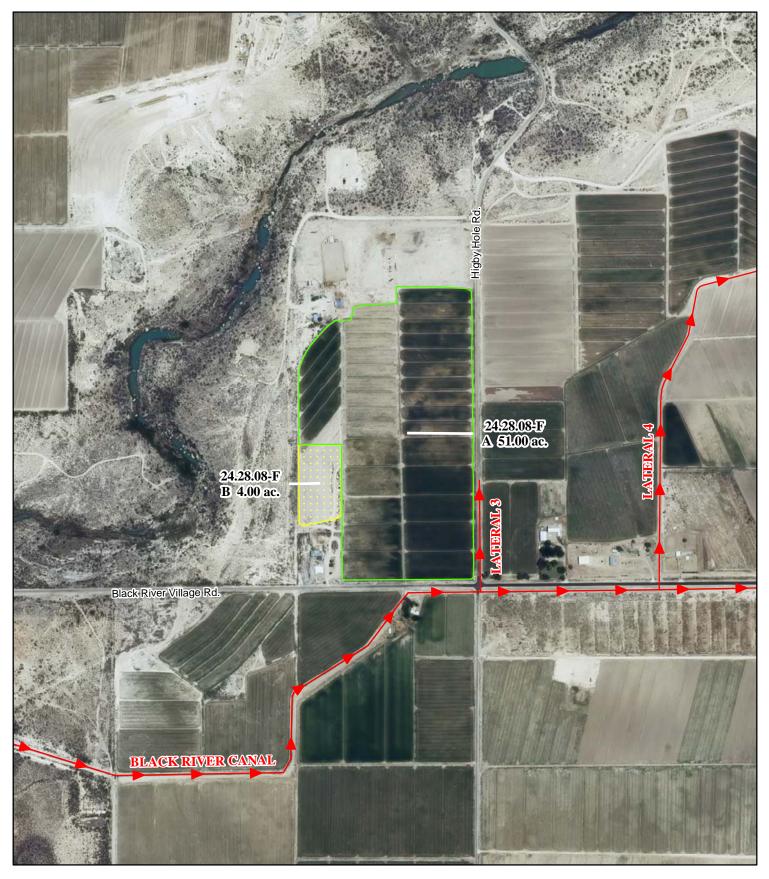

#### f. Location and Amount of Irrigated Acreage:

Section 08, Township 24S, Range 28E, N.M.P.M.

Pt. SE<sup>1</sup>/<sub>4</sub>

Total: 51.00 acres

51.00 acres

As shown on the attached revised Hydrographic Survey Map for Subfile No. 24.28.08-F, and the CID Section Hydrographic Survey Map Sheet No. 7 (1999-2011), included in Part F of this Appendix, representing the Court record as of the date of the filing of this Decree.

# f. Location and Amount of No Right Acreage:

Section 08, Township 24S, Range 28E, N.M.P.M.

Pt. SE<sup>1</sup>/<sub>4</sub>

4.00 acres

Total: 4.00 acres (No Right)

As shown on the attached revised Hydrographic Survey Map for Subfile No. 24.28.08-F, and the CID Section Hydrographic Survey Map Sheet No. 7 (1999-2011), included in Part F of this Appendix, representing the Court record as of the date of the filing of this Decree.